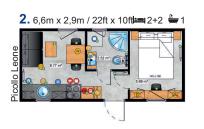

## A small house, and it enjoys

is one of the smaller houses in the LARK offer. On an area of almost 20 m2, thanks to the well-thought-out ergonomics of the room layout, it was possible to fit a lot. Thanks to its small external dimensions, it is an exceptionally practical model. It will do great where there is no room for a larger house. Fully equipped sanitary rooms, spacious bedroom and, above all, the quality of materials and finishes as in a high-class apartment.