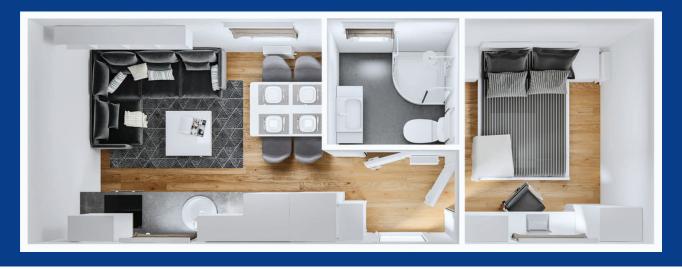

## A small house, and it enjoys

is one of the smaller houses in the LARK offer. On an area of almost 20 m2, thanks to the well-thought-out ergonomics of the room layout, it was possible to fit a lot. Thanks to its small external dimensions, it is an exceptionally practical model. It will do great where there is no room for a larger house. Fully equipped sanitary rooms, spacious bedroom and, above all, the quality of materials and finishes as in a high-class apartment.