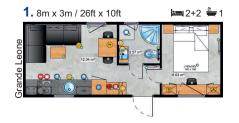

The Grande Leone collection of mobile homes is a tribute to the needs of houses with a small external size, but large enough inside to comfortably accommodate the whole family. Thanks to its small dimensions, it is an exceptionally practical model. It will be perfect where there is no place to build a larger house, allowing you to enjoy the charms of rest on any plot.

## A small house, and it enjoys

is one of the smaller houses in the LARK offer. On an area of almost 20 m2, thanks to the well-thought-out ergonomics of the room layout, it was possible to fit a lot. Thanks to its small external dimensions, it is an exceptionally practical model. It will do great where there is no room for a larger house. Fully equipped sanitary rooms, spacious bedroom and, above all, the quality of materials and finishes as in a high-class apartment.