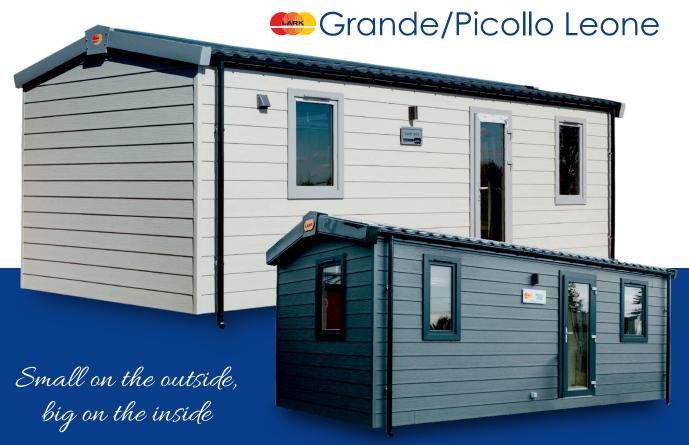

The Grande Leone collection of mobile homes is a tribute to the needs of houses with a small external size, but large enough inside to comfortably accommodate the whole family. Thanks to its small dimensions, it is an exceptionally practical model. It will be perfect where there is no place to build a larger house, allowing you to enjoy the charms of rest on any plot.

## A small house, and it enjoys

is one of the smaller houses in the LARK offer. On an area of almost 20 m2, thanks to the well-thought-out ergonomics of the room layout, it was possible to fit a lot. Thanks to its small external dimensions, it is an exceptionally practical model. It will do great where there is no room for a larger house. Fully equipped sanitary rooms, spacious bedroom and, above all, the quality of materials and finishes as in a high-class apartment.